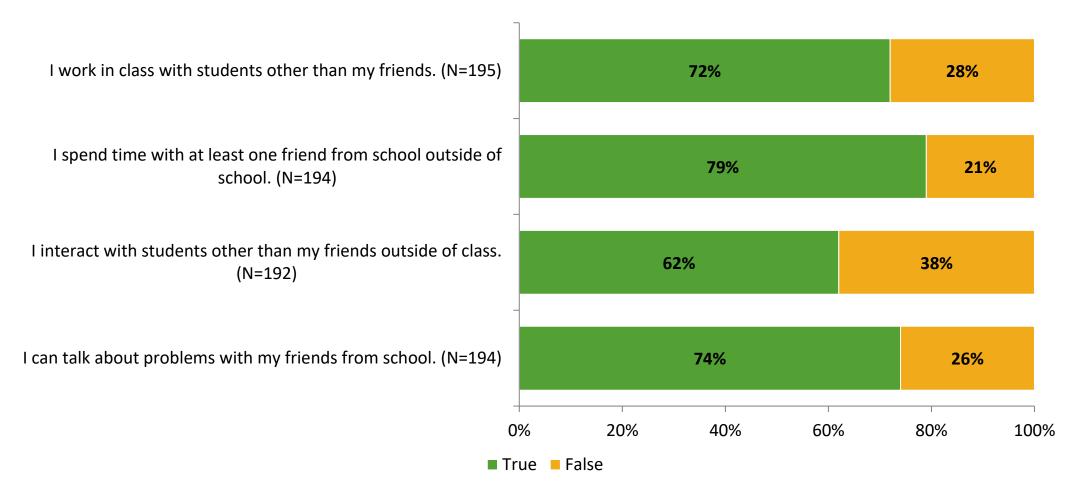

## **Relationships with Peers**

Thinking about how you feel/act most of the time, are the following statements true or false?

K12 Insight  $\bigcirc$  12