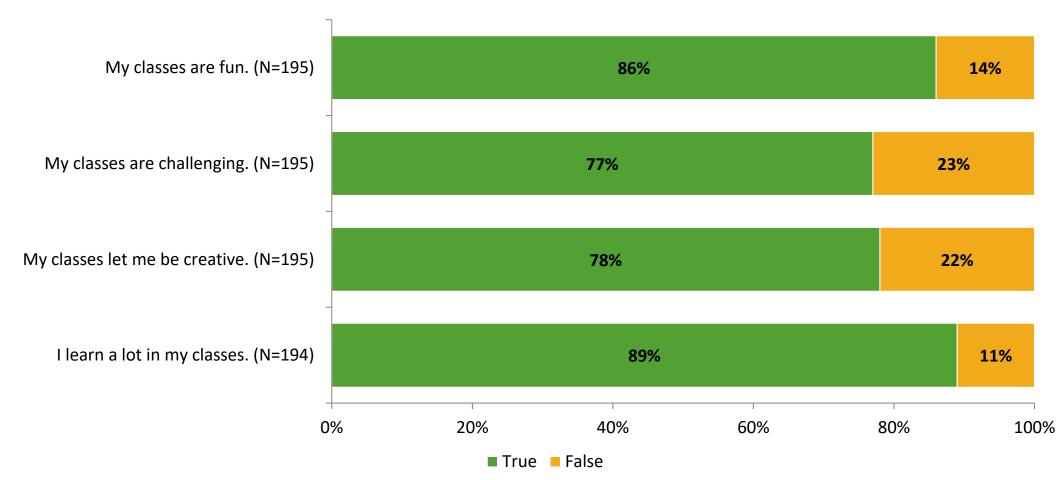

## **Class Experience**

Thinking about how you feel/act most of the time, are the following statements true or false?

K12 Insight 🔾