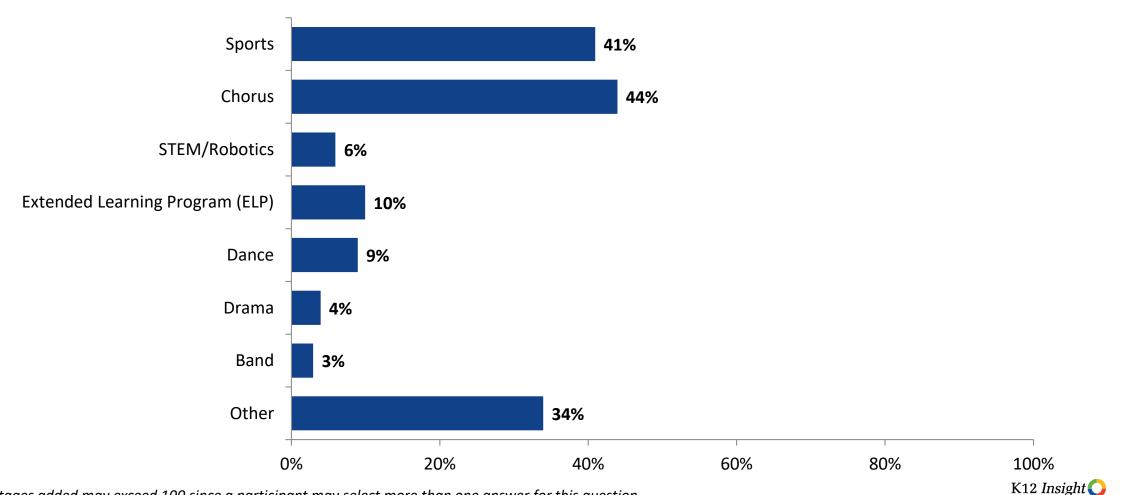

#### Please select the extracurricular activities you participated in.

Please select the extracurricular activities you participated in. (N=118)

Percentages added may exceed 100 since a participant may select more than one answer for this question.