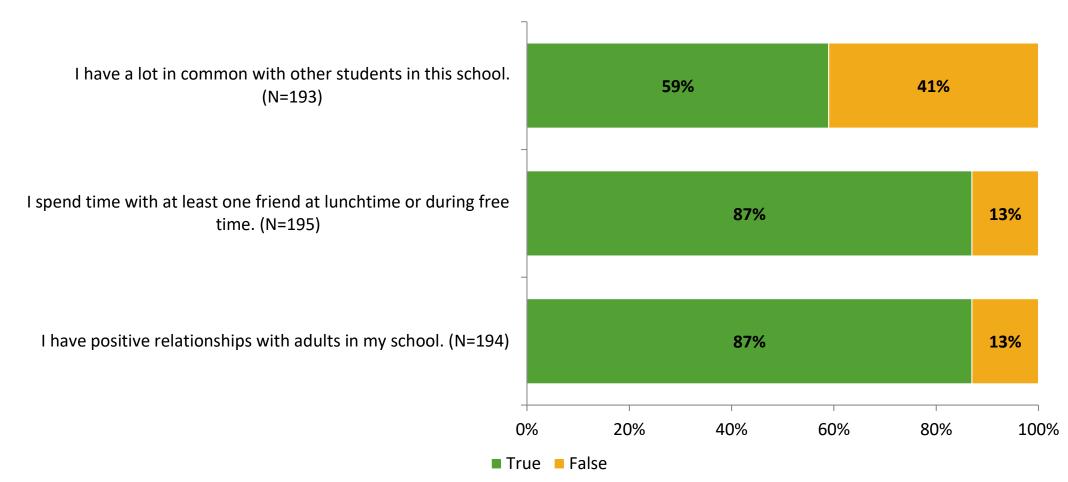

## **Relationships with Peers**

Thinking about how you feel/act most of the time, are the following statements true or false?

K12 Insight  $\bigcirc$  12

# **Relationships with Adults in School**

Thinking about how you feel/act most of the time, are the following statements true or false?