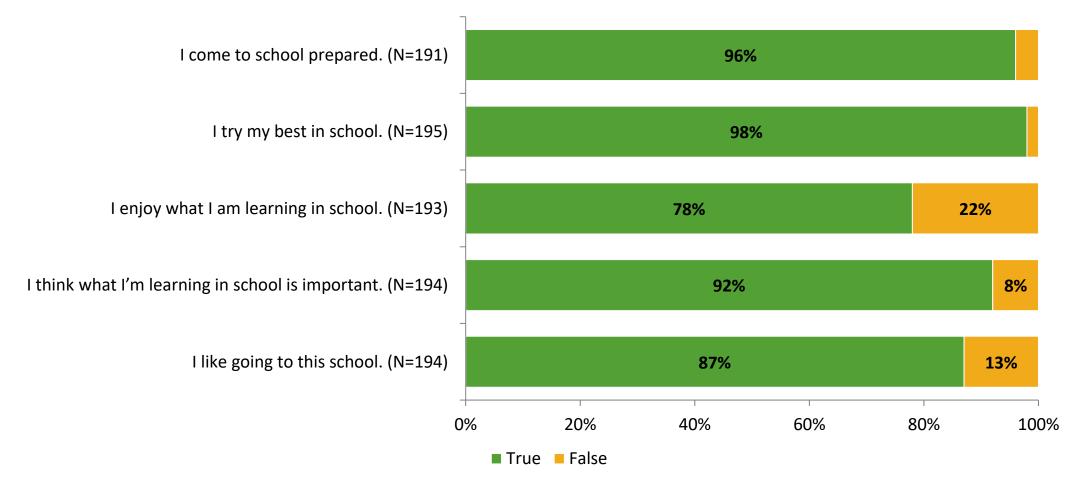

# **Overall Engagement**

Thinking about how you feel/act most of the time, are the following statements true or false?

K12 Insight 🜔