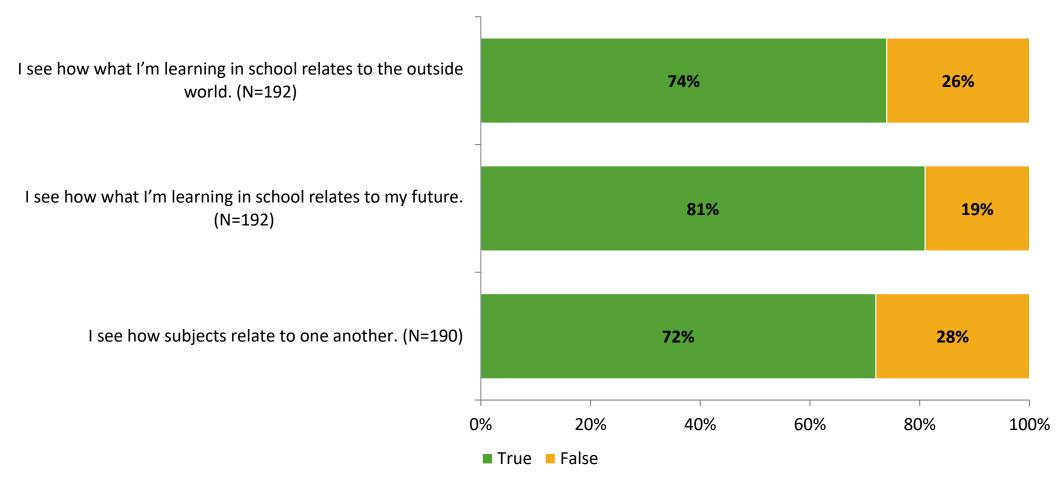

#### Relevance

Thinking about how you feel/act most of the time, are the following statements true or false?

K12 Insight 🔾