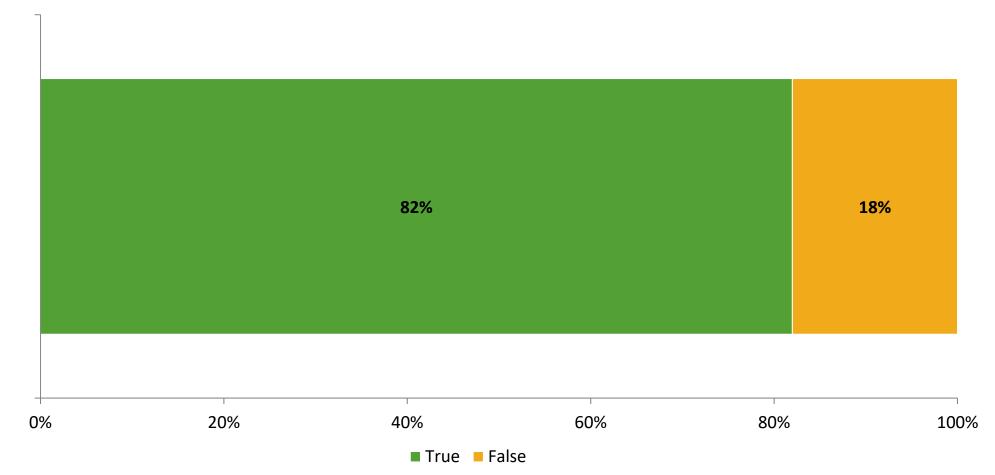

# **Like School**

Thinking about how you feel/act most of the time, is the following statement true or false?

Generally, I like school. (N=187)

K12 Insight 🔾