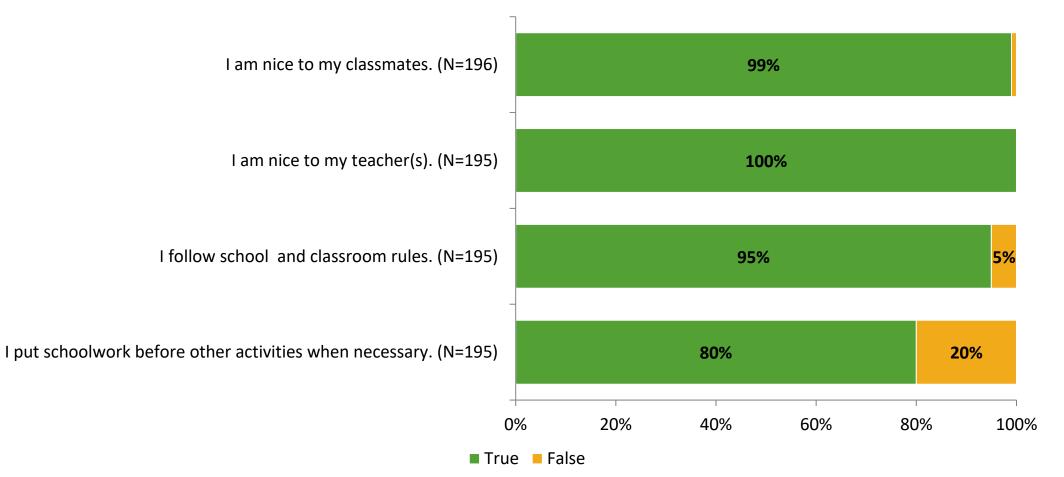

# **Self-Management**

Thinking about how you feel/act most of the time, are the following statements true or false?

K12 Insight 🔾