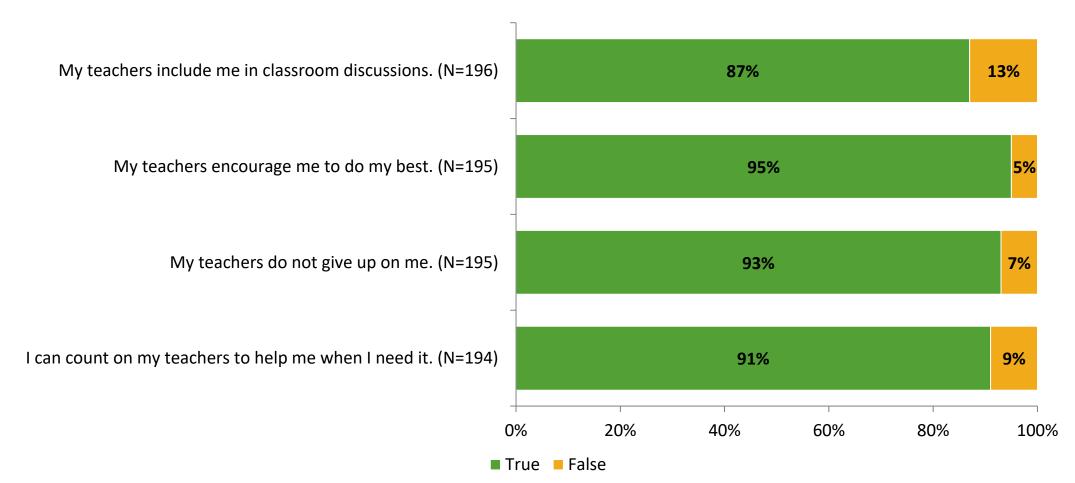

# **Academic Support**

Thinking about how you feel/act most of the time, are the following statements true or false?

K12 Insight 🔾