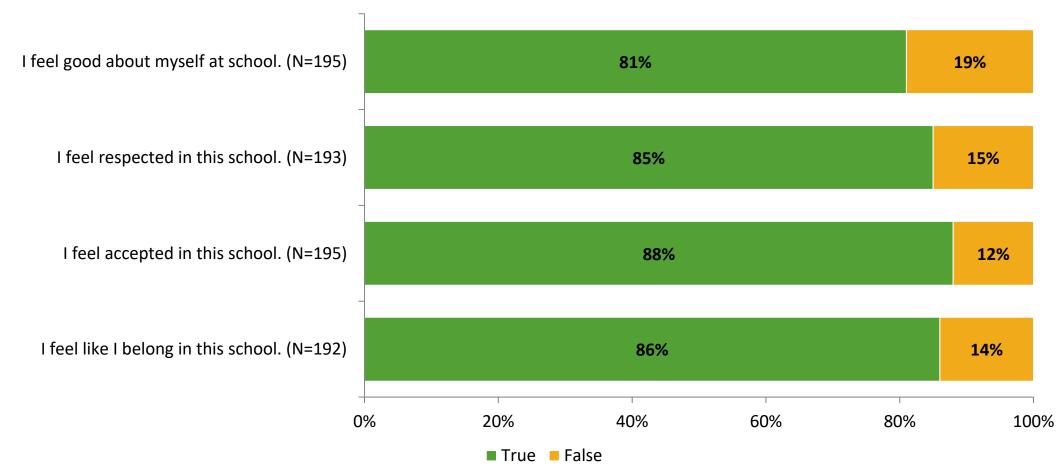

#### Acceptance

Thinking about how you feel/act most of the time, are the following statements true or false?

K12 Insight 🜔