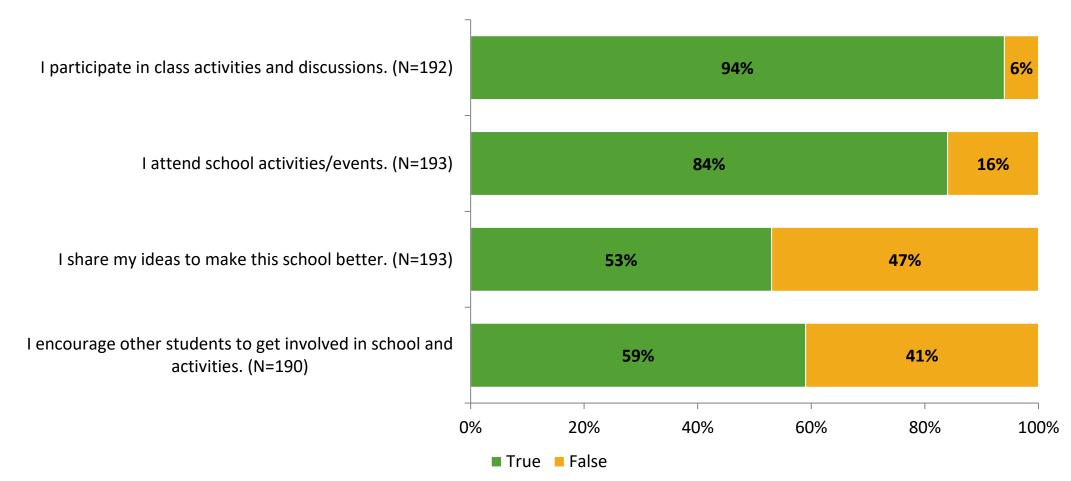

#### Involvement

Thinking about how you feel/act most of the time, are the following statements true or false?

K12 Insight 🔾