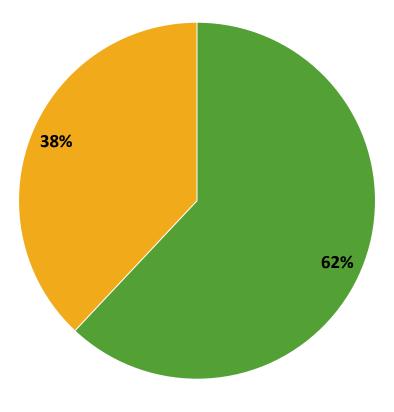

#### **Participation in Extracurricular Activities**

Did you participate in any extracurricular activities this school year? (N=194)

Yes No