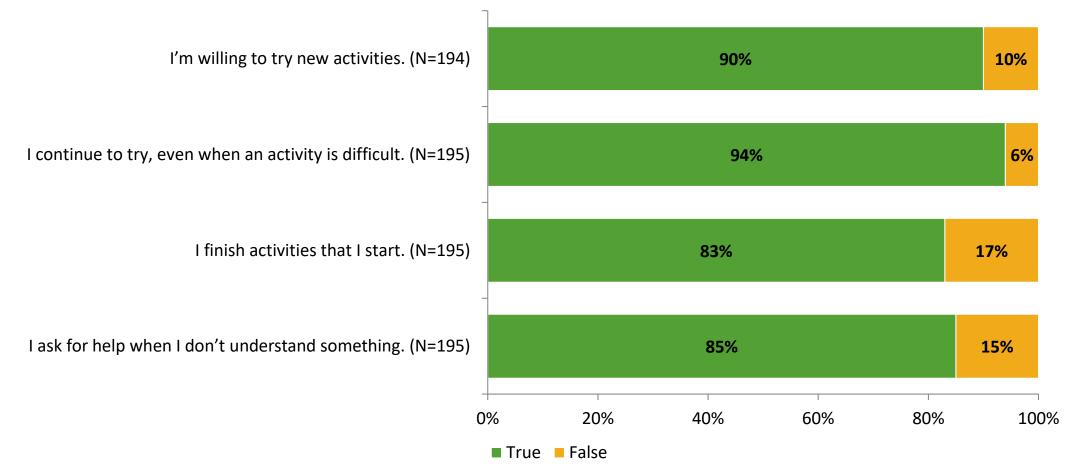

#### Grit

Thinking about how you feel/act most of the time, are the following statements true or false?