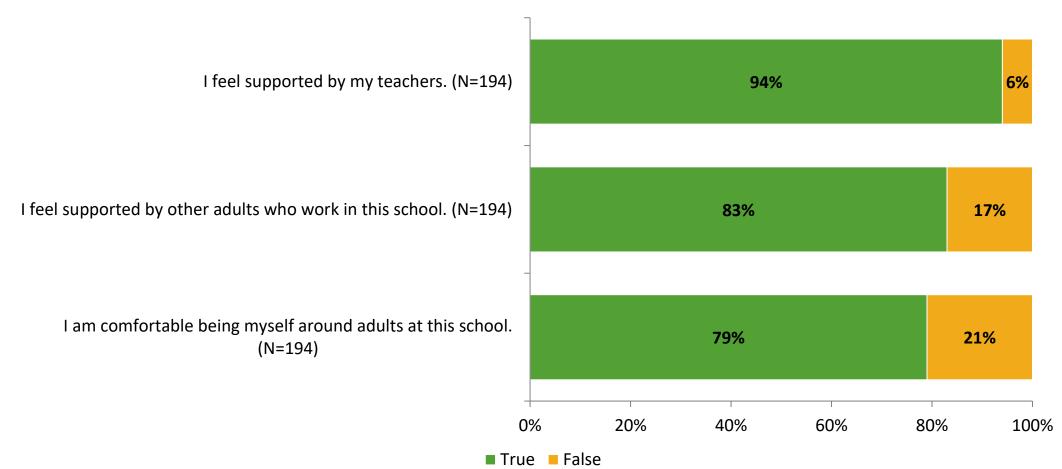

# **Relationships with Adults in School**

Thinking about how you feel/act most of the time, are the following statements true or false?